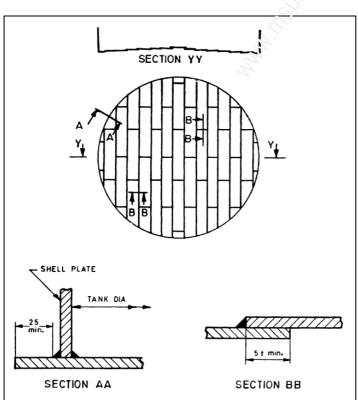

## Drawing - 5 Vertical Mild Steel Fixed Roof Storage Tank

Draw to scale the outline of self-support conical roof storage tank, and sectional views of the following details:

(i) bottom plate arrangement with the shell, (ii) roof plate arrangement with the shell,

(iii) roof manhole details

Tank capacity: 500 m<sup>3</sup>, Diameter: 7.5 m; Height: 13.5 m.

Steel plates of 1.5 m width, 5 m long, 6 and 12 mm thick are available.

Shell and bottom plates: 12 mm thick; Roof plate: 6 mm thick, roof plates are stiffened inside with rafters of 16 numbers. Rafters are angles of 65 x 65 x 6 mm.

Roof plate attachment with shell. Size of curb angle: 65 x 65 x 6 mm