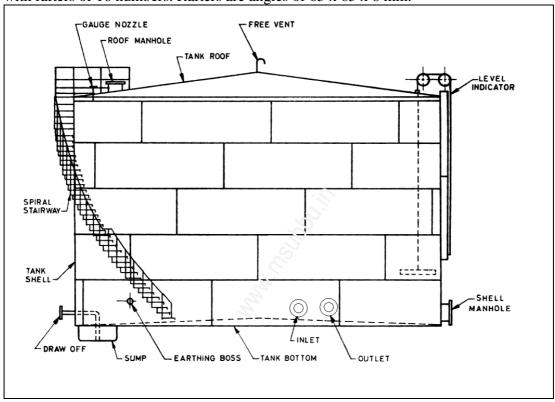

## Drawing - 5 Vertical Mild Steel Fixed Roof Storage Tank

Draw to scale the outline of self-support conical roof storage tank, and sectional views of the following details:

(i) bottom plate arrangement with the shell, (ii) roof plate arrangement with the shell,

(iii) roof manhole details

Tank capacity: 500 m<sup>3</sup>, Diameter: 7.5 m; Height: 13.5 m.

Steel plates of 1.5 m width, 5 m long, 6 and 12 mm thick are available.

Shell and bottom plates: 12 mm thick; Roof plate: 6 mm thick, roof plates are stiffened inside with rafters of 16 numbers. Rafters are angles of 65 x 65 x 6 mm.