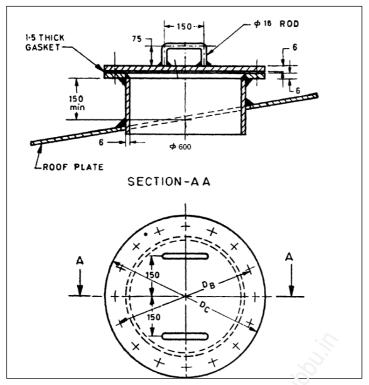

## **Roof manhole details:**

OD of manhole – 600 mm Cover plate diameter – 750 mm Bold circle diameter: 690 mm

No of bolts -20

Bolt hole diameter – 18 mm

Bottom plate attachment with the shell