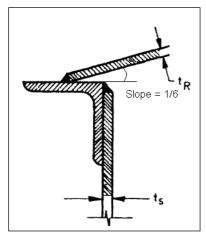

## www.msubbu.in

## Drawing - 5 Vertical Mild Steel Fixed Roof Storage Tank

Draw to scale the outline of self-support conical roof storage tank, and sectional views of the following details:

(i) bottom plate arrangement with the shell, (ii) roof plate arrangement with the shell,

(iii) roof manhole details

Tank capacity: 500 m<sup>3</sup>, Diameter: 7.5 m; Height: 13.5 m.

Steel plates of 1.5 m width, 5 m long, 6 and 12 mm thick are available.

Shell and bottom plates: 12 mm thick; Roof plate: 6 mm thick, roof plates are stiffened inside with rafters of 16 numbers. Rafters are angles of 65 x 65 x 6 mm.







Roof plate attachment with shell. Size of curb angle: 65 x 65 x 6 mm



## **Roof manhole details:**

OD of manhole – 600 mm Cover plate diameter – 750 mm Bold circle diameter: 690 mm

No of bolts -20

Bolt hole diameter – 18 mm



Bottom plate attachment with the shell